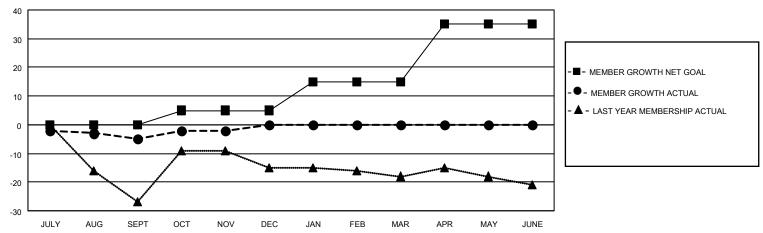

### GOALS AND ACTUAL MEMBERS CUMULATIVE

| DROPPED CLUBS: 0 |    | 8 CLUBS OF 25 ADDED 1 OR<br>MORE NEW MEMBERS | GENDER DISTRIBUTION       |              |  |
|------------------|----|----------------------------------------------|---------------------------|--------------|--|
|                  |    | WORL NEW WEWDERO                             | MALE                      | 304 (52.14%) |  |
|                  |    |                                              | FEMALE 279 (47.86%)       |              |  |
| DROPPED MEMBERS  |    |                                              | NON BINARY                | 0 (0.00%)    |  |
|                  |    |                                              | PREFER NOT TO ANSWER      | 0 (0.00%)    |  |
| DECEASED         | 0  |                                              |                           |              |  |
| CLUB CANCELLED   | 0  | CLICK HERE FOR CUMULATIVE                    | TOTAL FAMILY UNIT MEMBERS | 40           |  |
| OTHER            | 15 | MEMBERSHIP DATA                              |                           |              |  |
| TOTAL            | 15 |                                              | FAMILY MEMBERS PAYING HAI | _F DUES 20   |  |
|                  |    |                                              |                           |              |  |